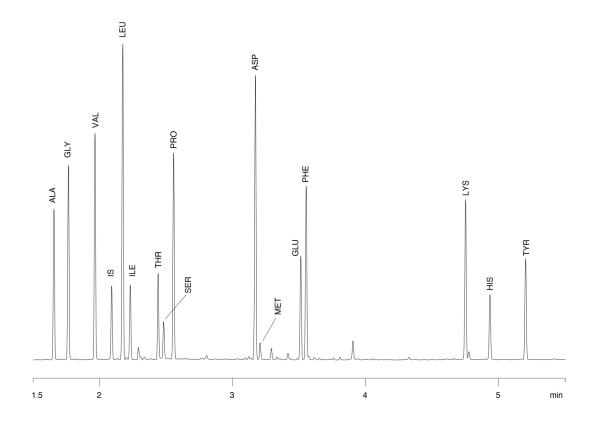

#### **ANALYTES:**

- ALA 1
- 2 GLY
- VAL 3
- internal standard
- LEU
- ILE 6
- 7 THR
- SER
- 9 PRO
- **10** ASP
- **11** MET
- **12** GLU
- **13** PHE
- **14** LYS
- **15** HIS
- **16** TYR