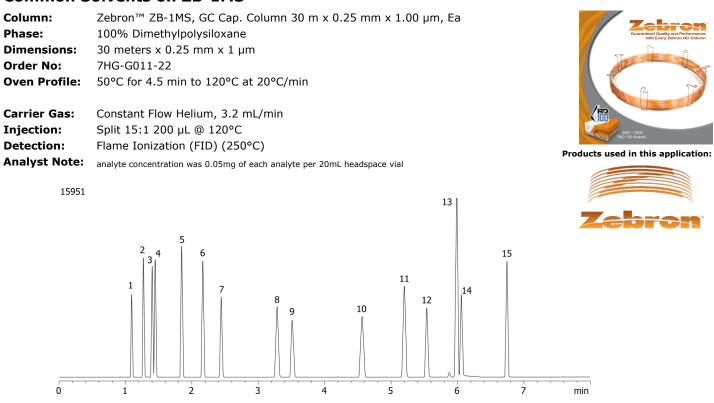

## **Common Solvents on ZB-1MS**

## **ANALYTES:**

- 1 Methanol
- 2 Ethanol
- 3 Acetone
- 4 Isopropyl alcohol
- 5 n-Propanol
- 6 Methyl ethyl ketone
- 7 Ethyl acetate
- 8 Isopropyl acetate
- 9 Methoxypropanol (Propylene glycol monomethyl ether)
- 10 n-Propyl acetate
- 11 Methyl isobutyl ketone
- 12 3-Ethoxy propanol (Propylene glycol ÄŸ-monoethyl ether)
- 13 Toluene
- 14 2,4-Pentanedione
- 15 n-Butyl acetate