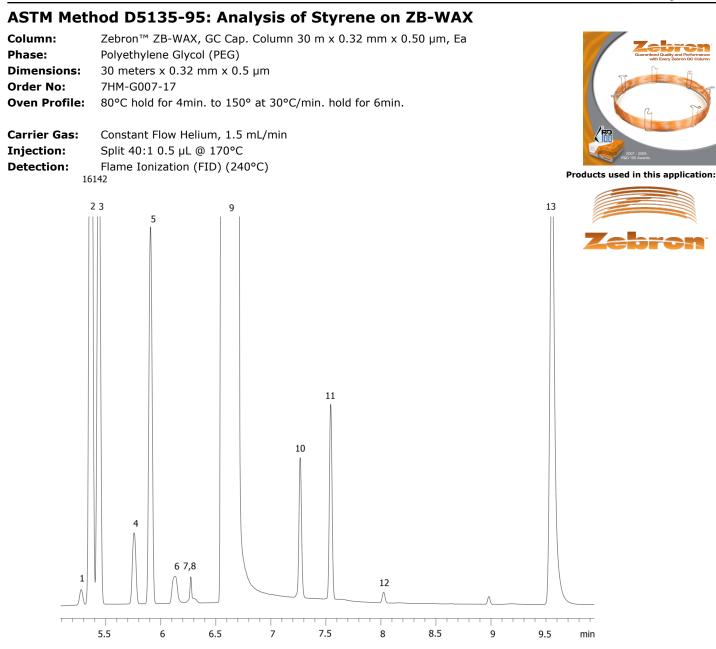

## ASTM Method D5135-95: Analysis of Styrene on ZB-WAX

## **ANALYTES:**

- 1 Ethylbenzene
- 2 p-Xylene
- 3 m-Xylene
- Isopropylbenzene 4
- 5 o-Xylene
- Propylbenzene 6
- p-Ethyltoluene 7
- m-Ethyltoluene 8
- 9 Styrene
- 10 a-Methylstyrene
- 11 Phenylacetylene
- 12 beta-Methylstyrene
- 13 Benzaldehyde