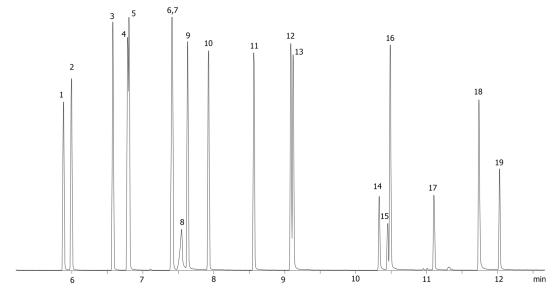

Analyst Note: 25ppm 8270C phenol mix in Methylene chloride

16522

©2025 Phenomenex Inc. All rights reserved.

Phenomenex products are available worldwide.

www.phenomenex.com.cn

For more information contact your Phenomenex Representative at info@phenomenex.com

#### **ANALYTES:**

- 1 Phenol
- 2 2-Chlorophenol
- 3 2-Methylphenol
- 4-Methylphenol 4
- 5 3-Methylphenol
- 6 2-Nitrophenol
- 2,4-Dimethylphenol 7
- Benzoic acid 8
- 9 2,4-Dichlorophenol
- 10 2,6-Dichlorophenol
- 11 4-Chloro-3-methylphenol
- 12 2,4,6-Trichlorophenol
- 13 2,4,5-Trichlorophenol
- 14 4-Nitrophenol
- **15** 2,4-Dinitrophenol
- 16 2,3,4,6-Tetrachlorophenol
- 17 2-Methyl-4,6-dinitrophenol
- 18 Pentachlorophenol
- 19 Dinoseb