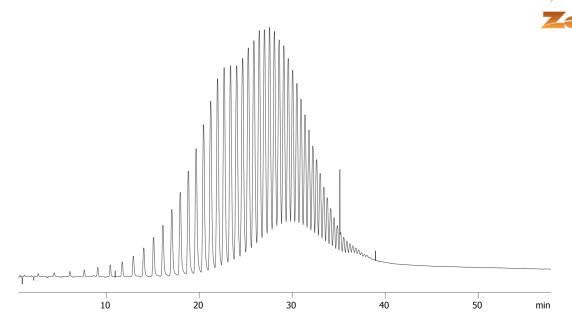

## PolyWAX 850 on ZB-1XT SimDist 5x0.53x0.09

| Column:              | Zebron™ ZB-1XT SimDist Metal, GC Cap. Column 5 m x 0.53 mm x 0.09 µm, Ea |
|----------------------|--------------------------------------------------------------------------|
| Phase:               | 100% Dimethylpolysiloxane                                                |
| Dimensions:          | 5 meters x 0.53 mm x 0.09 μm                                             |
| Order No:            | 7AK-G026-55                                                              |
| <b>Oven Profile:</b> | 50 °C to 430 °C @ 10 °C/min for 20 min.                                  |
|                      |                                                                          |

- **Carrier Gas:** Constant Flow Helium, 29 mL/min
- Injection: On-Column :1 1 µL @ 53°C
- **Detection:** Flame Ionization (FID) (450°C)

Analyst Note: This chromatogram has been baseline subtracted. Sample was 1mg/mL in Carbon Disulfide.

## **ANALYTES:**

1 PolyWAX 850

©2025 Phenomenex Inc. All rights reserved.

Phenomenex products are available worldwide.

www.phenomenex.com.cn

For more information contact your Phenomenex Representative at info@phenomenex.com