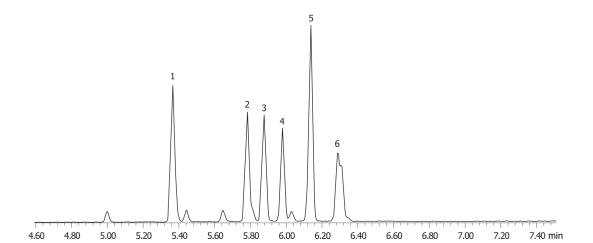

## Sex hormones on a ZB-1ms 30x0.25x0.25 by GCMS

Zebron™ ZB-1MS, GC Cap. Column 30 m x 0.25 mm x 0.25 μm, Ea

100% Dimethylpolysiloxane Phase: **Dimensions:** 30 meters x 0.25 mm x 0.25 μm

7HG-G011-11 Order No:

**Oven Profile:** 220°C to 320°C @ 10°C/min for 5 min

**Carrier Gas:** Constant Flow Helium, 1 mL/min

Injection: Split 10:1 1 μL @ 250°C **Detection:** Mass Selective (MSD) (320°C)

**Analyst Note:** Sample Prep:  $50\mu L$  of  $100\mu g/mL$  hormone mix in methanol is reacted with  $50\mu L$  of 2% methoxyamine in pyridine

@  $60^{\circ}$ C for 30 minutes. Reaction mixture is evaporated to dryness under nitrogen at room temp and reconstituted in BSTFA. The BSTFA mixture is reacted at  $70^{\circ}$ C for 30 minutes and then injected into GCMS.

## **ANALYTES:**

- Androsterone
- 2 DHEA
- 17-alpha-Estradiol 3
- Estrone
- 17-beta-Estradiol 5
- Testosterone

©2025 Phenomenex Inc. All rights reserved.

For more information contact your Phenomenex Representative at info@phenomenex.com