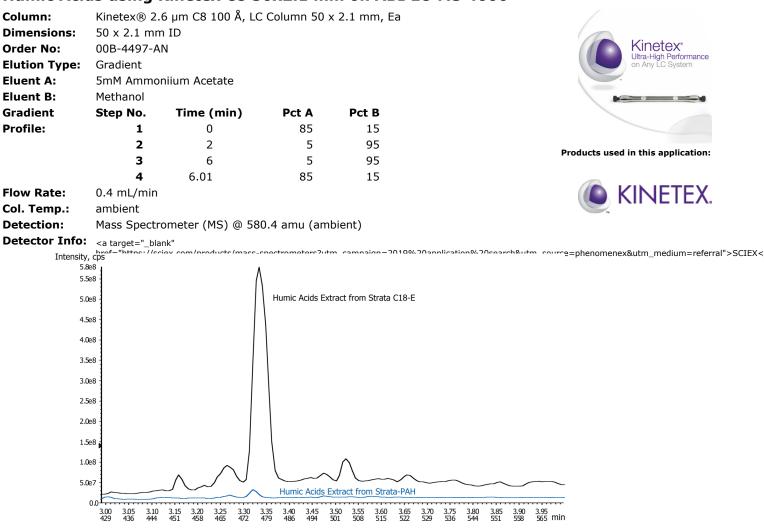

# Humic Acids using Kinetex C8 50x2.1 mm on ABI LC-MS 4000

# ANALYTES:

1 Humic acids Retention Time: 3.33 min

©2025 Phenomenex Inc. All rights reserved.

Phenomenex products are available worldwide.

www.phenomenex.com.cn

For more information contact your Phenomenex Representative at info@phenomenex.com

# Final Prep and Analysis:

Inject: 0 µL on HPLC Mass Spectrometer (MS) @ 580.4 amu (ambient)

| ANALYTES:     | Spiked Conc.<br>(ng/mL) | Log P | рКа | % Rec | %RSC<br>(n=0) |
|---------------|-------------------------|-------|-----|-------|---------------|
| 1 Humic acids | 0                       |       |     |       | . ,           |