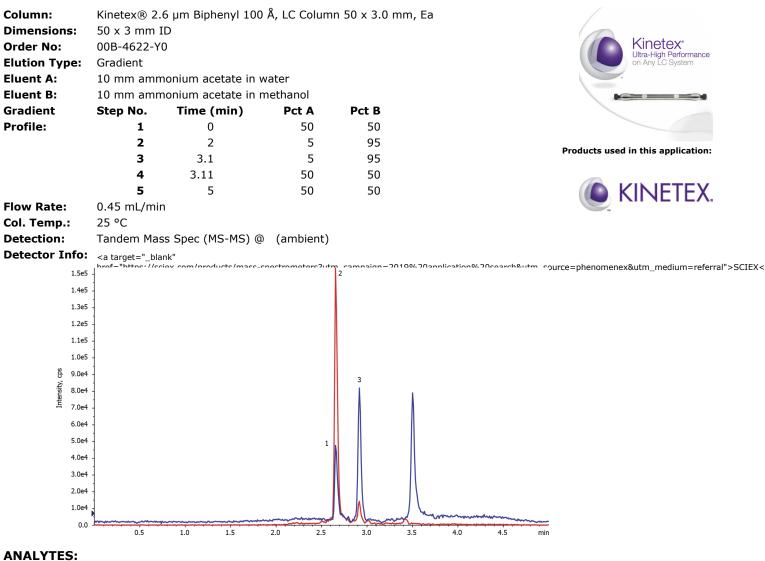

#### Automated Extraction of Prednisolone & Cortisone from Plasma Using Novum SLE & Kinetex 2.6u Biphenyl

1 Cortisone

Retention Time: 2.66 min

2 Cortisol-D4 (Internal standard) Retention Time: 2.69 min

#### Prednisolone 3

Retention Time: 2.92 min

©2025 Phenomenex Inc. All rights reserved.

Phenomenex products are available worldwide.

www.phenomenex.com.cn

For more information contact your Phenomenex Representative at info@phenomenex.com

## Final Prep and Analysis:

Sample pre-treatment

Dilute 150 uL of human plasma (spiked with 25 ng/mL and 125 ng/mL of cortisone and Inject: 10 µL on HPLC Tandem Mass Spec (MS-MS) @ (ambient)

| ANALYTES: |                                 | Spiked Conc. | Log P | рКа | % Rec | %RSC  |
|-----------|---------------------------------|--------------|-------|-----|-------|-------|
|           |                                 | (ng/mL)      |       |     |       | (n=0) |
| 1         | Cortisone                       | 25           |       |     | 99    |       |
| 2         | Cortisol-D4 (Internal standard) | 50           |       |     |       |       |
| 3         | Prednisolone                    | 125          |       |     | 95    |       |